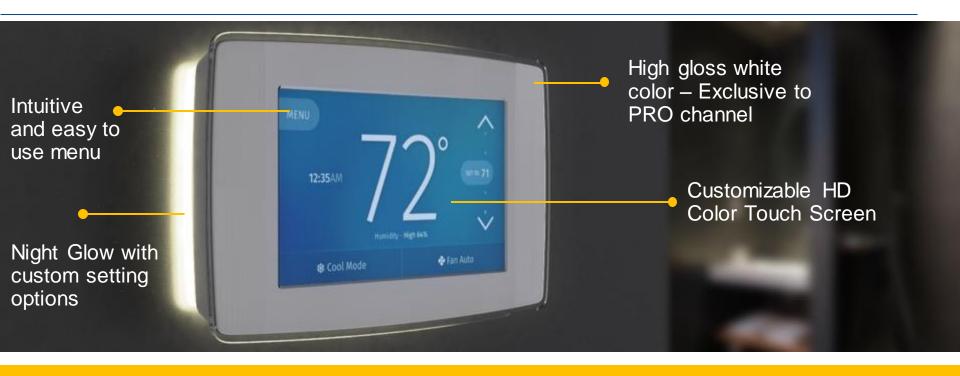

installation that is loved by contractors.

#### **LOOK & FOOT PRINT**

Covers 90% of existing thermostat foot print

#### HARDWARE DESIGN

Simple & intuitive hardware design (validated by research & reviews)

### Changes

#### **ENHANCED FEATURE SET**

Advanced features of current Sensi Wi-Fi thermostat + geofencing capabilities

#### **SMART HOME COMPATIBILITY**

Compatible with Amazon Alexa, Wink and Apple HomeKit.

### **BRAND**

Sensi branded product leveraging signature brand properties.

### **PACKAGING**

New modern and attractive packaging

### **APP**

Improved app experience – control for users with multiple thermostats

# Introducing Sensi Touch Wi-Fi Thermostat



## Sensi Touch Wi-Fi Thermostat

## Distinct, Clean Design to Fit Modern Home



## Sensi Touch Wi-Fi Thermostat



# Popular smart home platform integrations







### Sensi Touch Wi-Fi Thermostat







Geofencing



**Smart Alerts** 



Contractor-On-Call



Multi Thermostat Control



**Universal Compatibility** 

## Sensi Touch Wi-Fi Thermostat Installs Even Easier

## **Best-in-Class Install Experience**



## Enhanced Sensi App Experience

- At-a-glance control for users with multiple thermostats
- Advanced features easier to find and use on the app home screen
- One Sensi app for both models





# Clean, Modern & Attractive Packaging