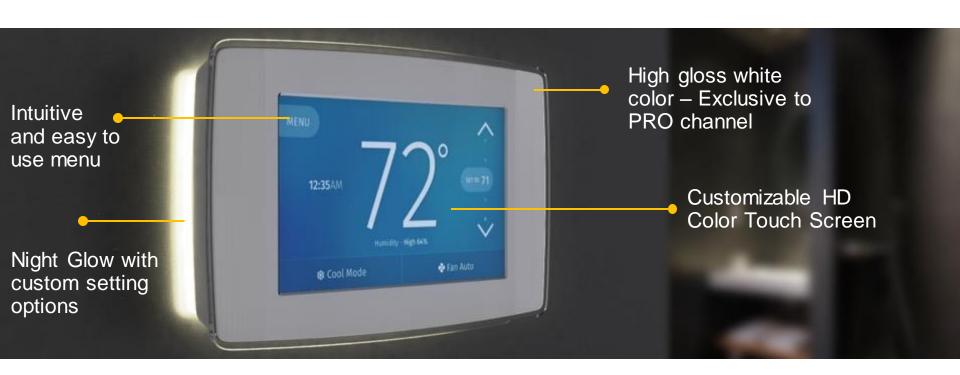

NSTALL EXPERIENCE**

Easy & simple installation that is loved by contractors.

#### **LOOK & FOOT PRINT**

Covers 90% of existing thermostat foot print

#### HARDWARE DESIGN

Simple & intuitive hardware design (validated by research & reviews)

### Changes

#### **ENHANCED FEATURE SET**

Advanced features of current Sensi Wi-Fi thermostat + geofencing capabilities

#### **SMART HOME COMPATIBILITY**

Compatible with Amazon Alexa, Wink and Apple HomeKit.

### **BRAND**

Sensi branded product leveraging signature brand properties.

### **PACKAGING**

New modern and attractive packaging

### **APP**

Improved app experience – control for users with multiple thermostats

# Introducing Sensi Touch Wi-Fi Thermostat



## Sensi Touch Wi-Fi Thermostat

## Distinct, Clean Design to Fit Modern Home



## Sensi Touch Wi-Fi Thermostat



# Popular smart home platform integrations







### Sensi Touch Wi-Fi Thermostat







Geofencing



**Smart Alerts** 



Contractor-On-Call



Multi Thermostat Control



**Universal Compatibility** 

## Sensi Touch Wi-Fi Thermostat Installs Even Easier

## **Best-in-Class Install Experience**



## Enhanced Sensi App Experience

- At-a-glance control for users with multiple thermostats
- Advanced features easier to find and use on the app home screen
- One Sensi app for both models





# Clean, Modern & Attractive Packaging