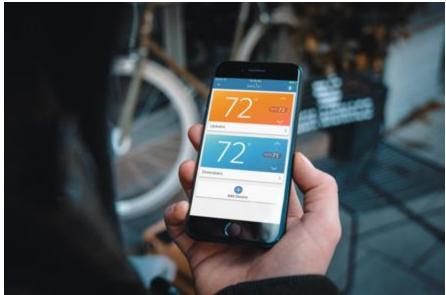

### **APP**

Improved app experience – control for users with multiple thermostats

## Enhanced Sensi App Experience

- At-a-glance control for users with multiple thermostats
- Advanced features easier to find and use on the app home screen
- One Sensi app for both models