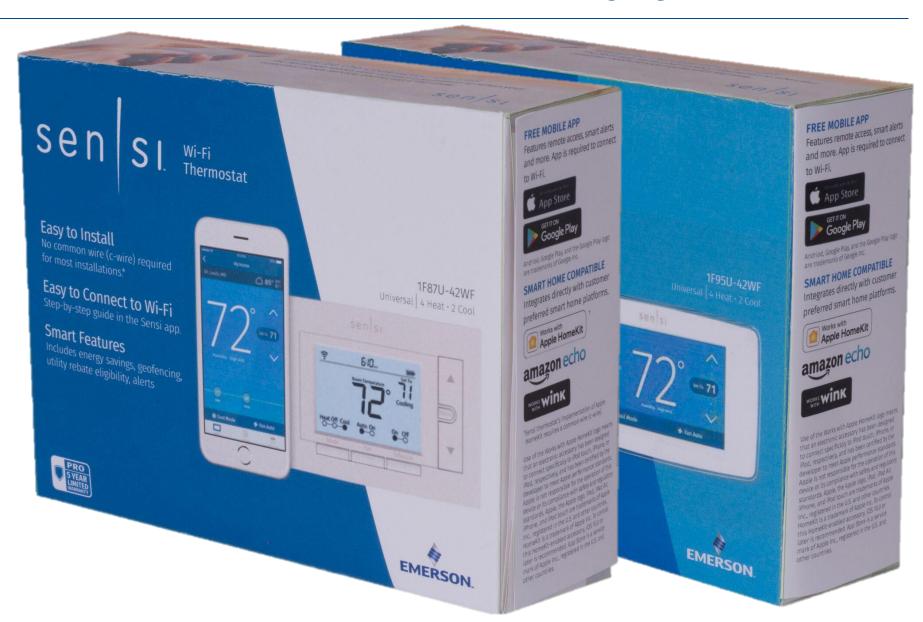

ctive packaging

### **APP**

Improved app experience – control for users with multiple thermostats

# Introducing Sensi Touch Wi-Fi Thermostat



## Sensi Touch Wi-Fi Thermostat

## Distinct, Clean Design to Fit Modern Home



## Sensi Touch Wi-Fi Thermostat



# Popular smart home platform integrations







### Sensi Touch Wi-Fi Thermostat







Geofencing



**Smart Alerts** 



Contractor-On-Call



Multi Thermostat Control



**Universal Compatibility** 

## Sensi Touch Wi-Fi Thermostat Installs Even Easier

## **Best-in-Class Install Experience**



## Enhanced Sensi App Experience

- At-a-glance control for users with multiple thermostats
- Advanced features easier to find and use on the app home screen
- One Sensi app for both models





# Clean, Modern & Attractive Packaging