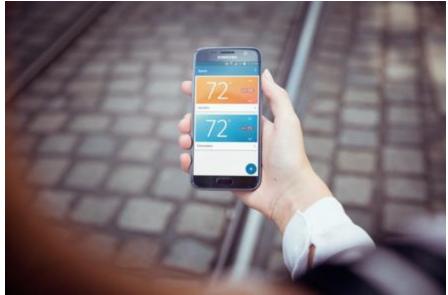

### **APP**

Improved app experience – control for users with multiple thermostats

## Enhanced Sensi App Experience

- At-a-glance control for users with multiple thermostats
- Advanced features easier to find and use on the app home screen
- One Sensi app for both models