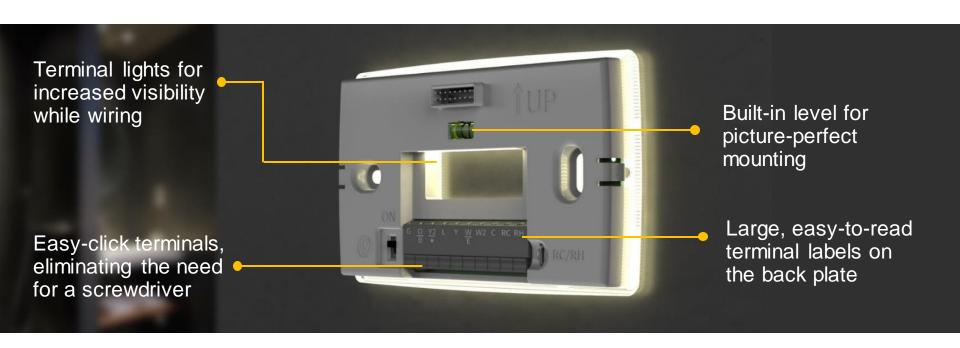

## Sensi Touch Wi-Fi Thermostat Installs Even Easier

## **Best-in-Class Install Experience**