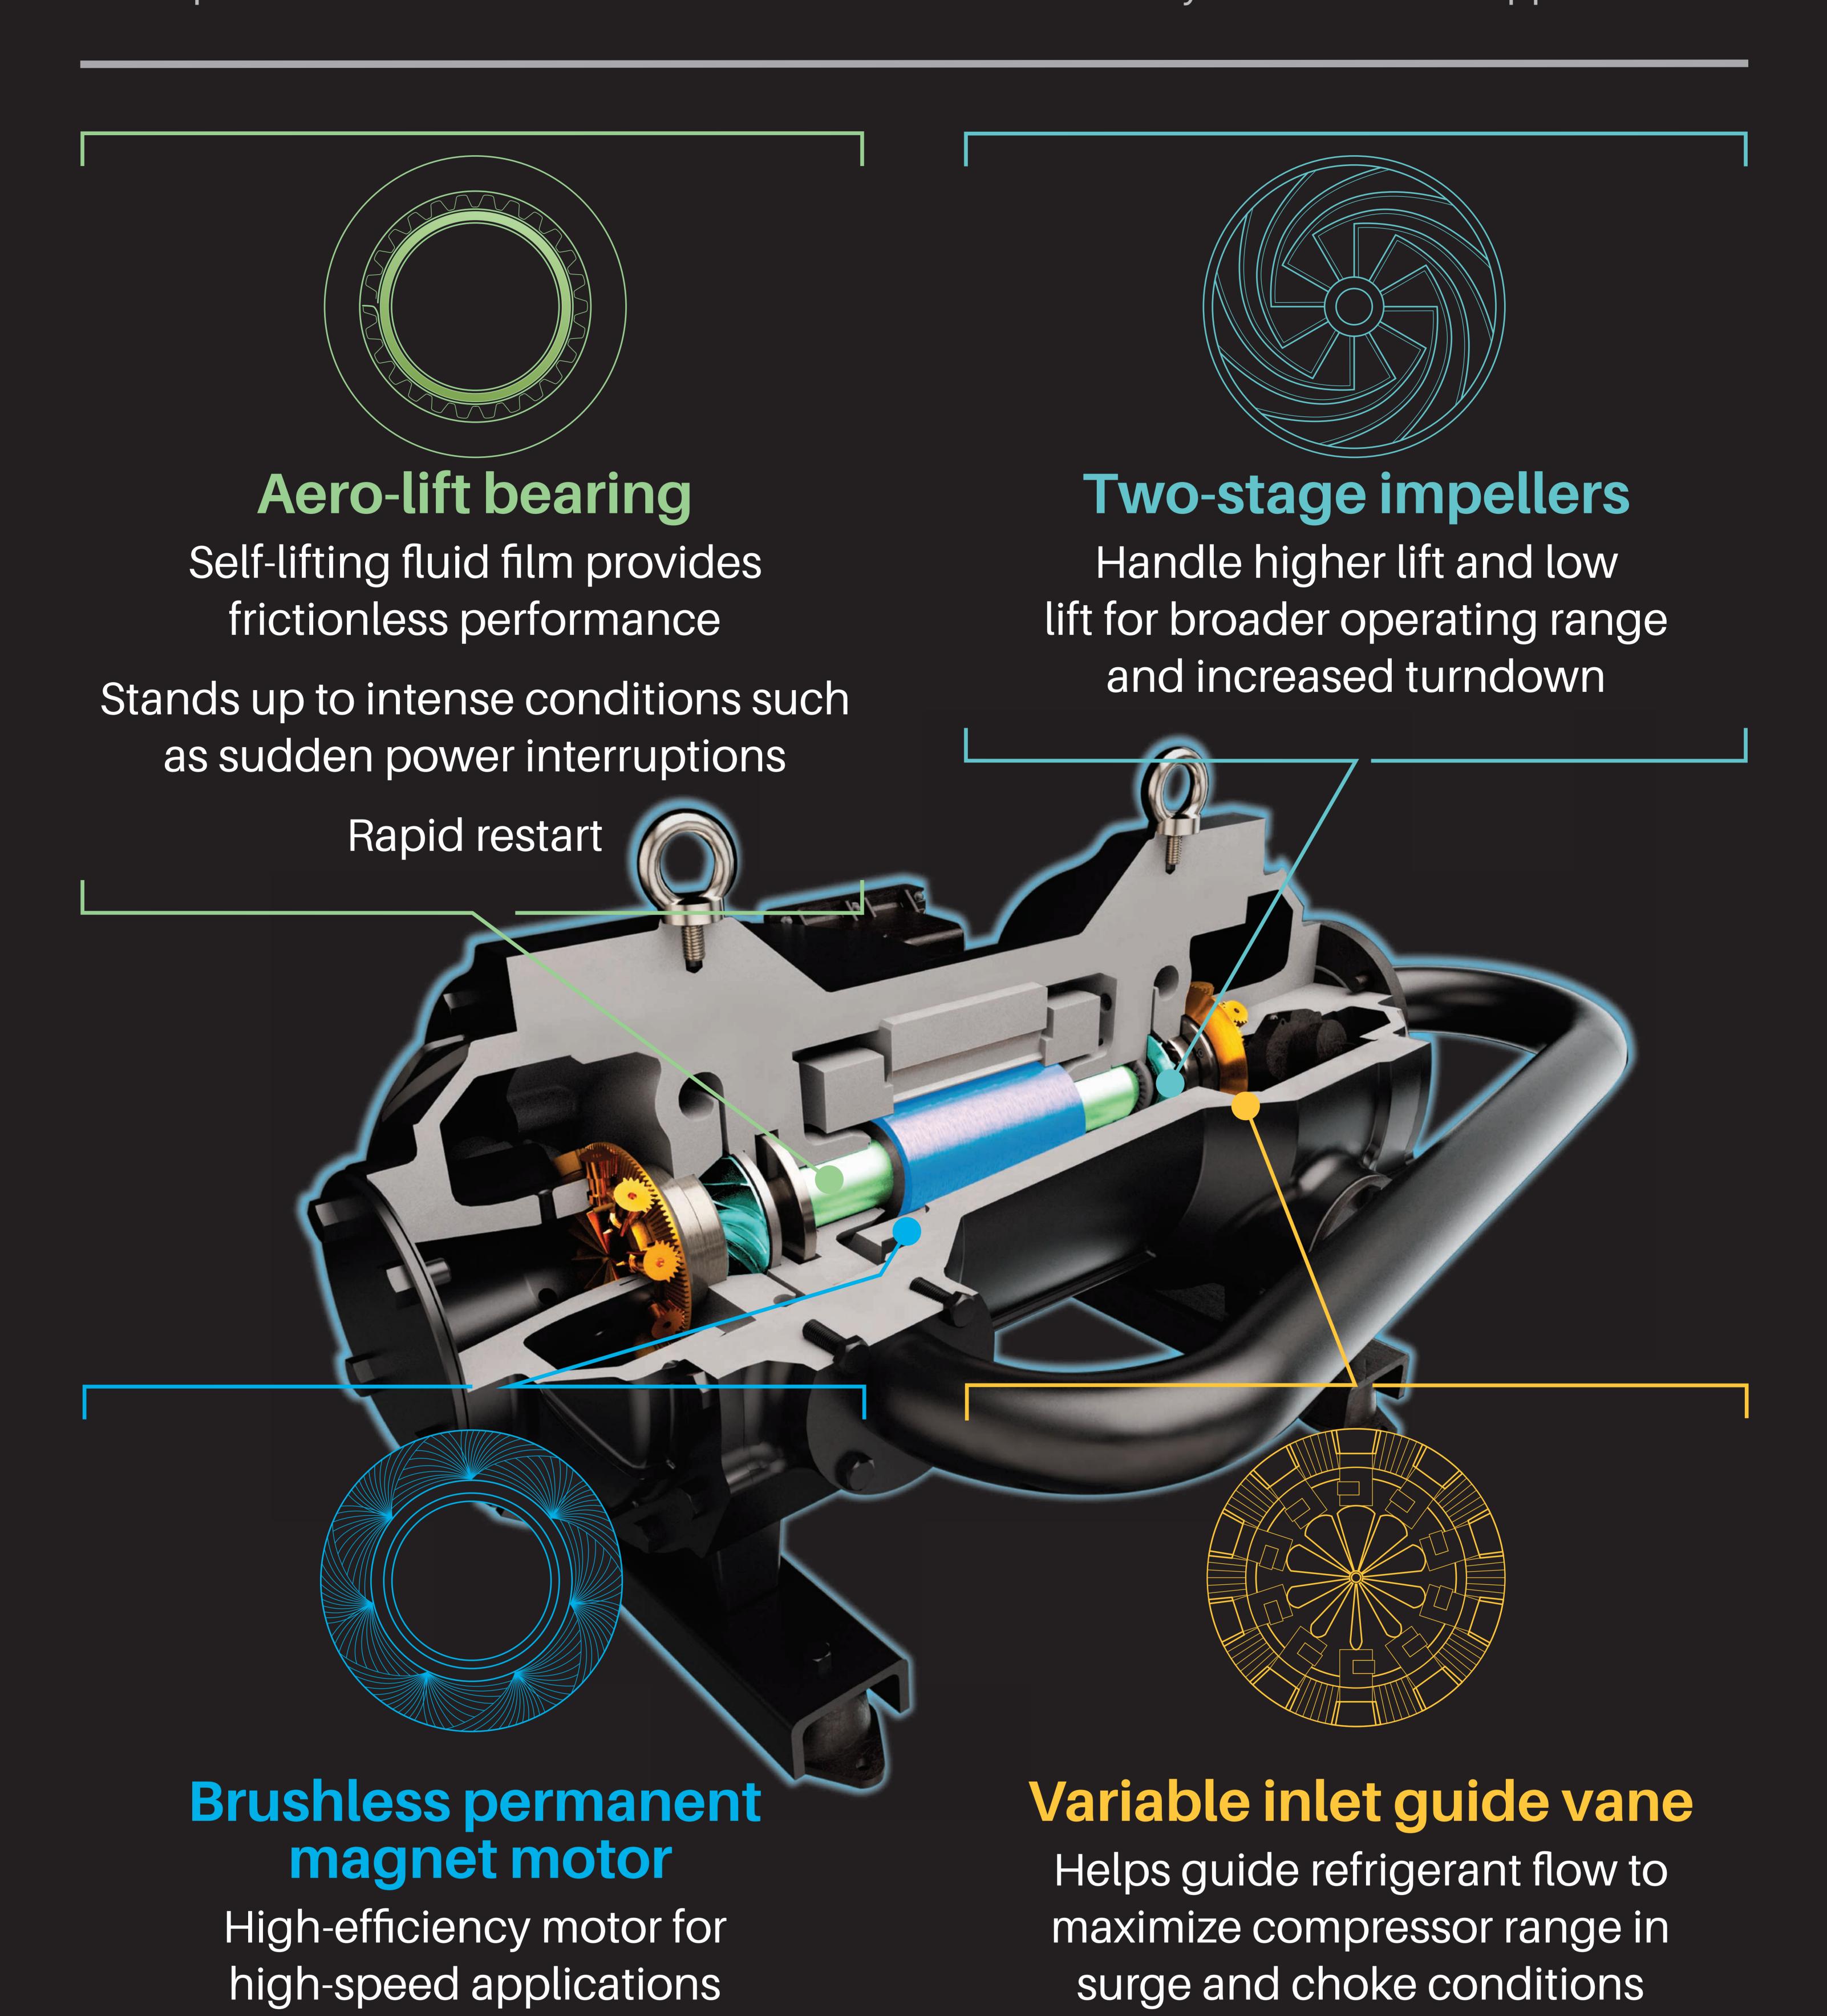

## A SIMPLIFIED DESIGN

Featuring Aero-lift<sup>™</sup> bearing technology for an easy-to-apply, low and ultra-low GWP compatible oil-free solution that delivers increased efficiency levels in chiller applications.

## After thousands of hours and years of field operation and testing, it has proven to achieve:

Up to 10% increase in full-load efficiency versus other compression technologies in air-cooled applications

Up to 40% increase in IPLV above ASHRAE 90.1 2019 minimums

Optimized system start and stop cycles through **intelligent control** algorithms

Compatibility

with refrigerants R-513A, R-515B, R-1234ze

## Unlike any other compressor on the market

Lower lifecycle costs.

High part load efficiency.

Reliability only found in Copeland compressors.

Reduced carbon footprint.