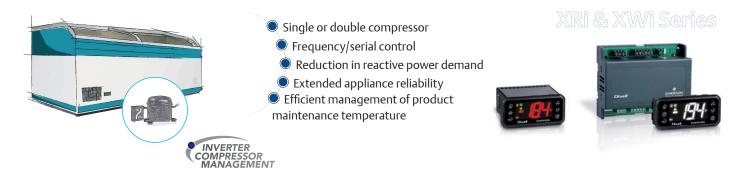

**Monitoring & control** 

Water condensed display case control

Plug-in control for variable speed compressor

- Refrigerant charge reduction
- Low maintenance & refrigerant leak reduction
- Easy installation and configuration
- Remote management

### Controllers for plug in units with variable speed compressor