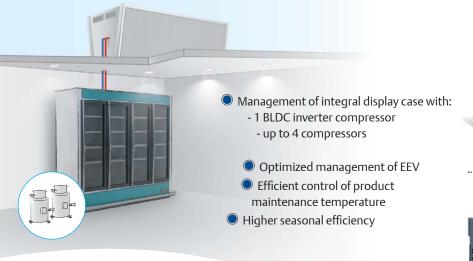

### Controllers for water condensed display case

With this solution each cabinet works with its optimized evaporator temperature increasing the energy efficiency compared to the standard remote distributed system.