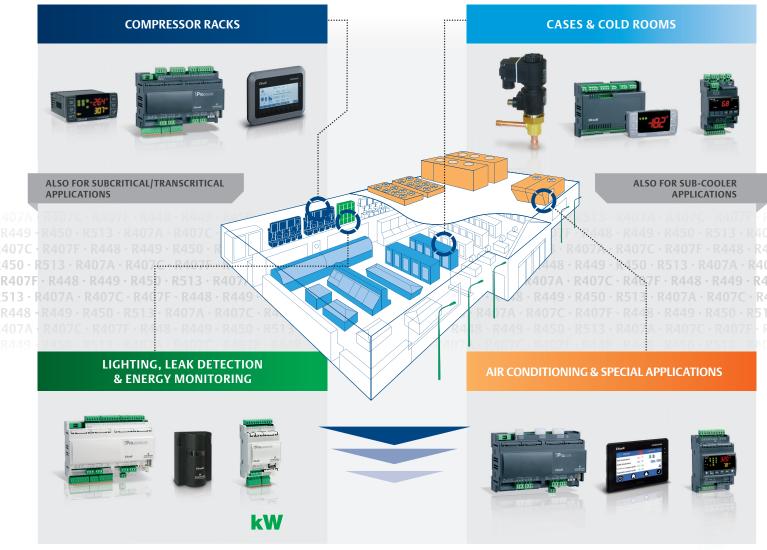

# Dixell Solutions Compatible with New Low GWP Refrigerants

In Commercial Refrigeration and Retail fields the use of new low GWP refrigerants is became a must and not only an option. Dixell has several years of experience in developing solutions designed to meet the market needs, and now, can offer a wide range of controllers and drivers compatible with new gasses for all the most important refrigeration applications. Dixell has carried out all the required tests to ensure that components released for use with new refrigerants are compatible in all respects.

### **RETAIL SOLUTIONS**