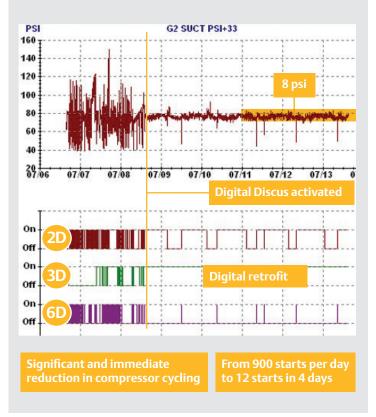

## Copeland Discus Digital<sup>™</sup> Upgrade Example

When a Copeland Discus Digital<sup>™</sup> compressor was applied in a problem solving, supermarket application, the results were immediate and significant. They include: 89% reduction in suction pressure range, a reduction in cycling from 900 to 12 and tighter control swings (from 72 to 8 psi).