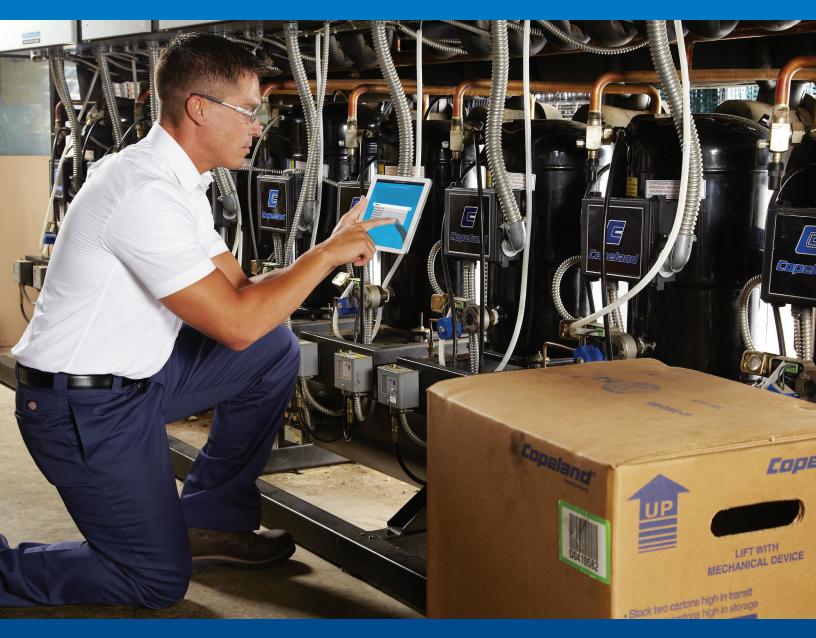

# Digital Upgrades for Supermarket Applications

## Is a digital upgrade right for you?

As supermarkets begin to implement changes to their systems driven by new regulations and refrigerants, it is a good time to think about a digital upgrade.

### Upgrading your system is easy

Replace a fixed capacity compressor with a Digital Scroll or Discus compressor for precise capacity and control. Find the best match for your application with the Copeland Mobile app.