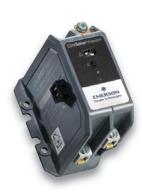

#### Service

**CoreSense Protection** 

Residential and light commercial air conditioning and heat pumps

Superior replacement for single or two pole contactors

Actively shuts down the compressor when critical system faults are detected

Six diagnostic codes enable greater speed and accuracy of troubleshooting

Stores system and fault history for download

Reduces callbacks and provides homeowner peace of mind

Same wiring as traditional contactor