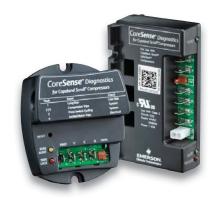

### Residential and Light Commercial

**CoreSense Diagnostics** 

#### Renefits

Actively protects Copeland Scroll compressors from critical failure

Uses the compressor as a sensor for system health

Five system alert codes

Data port for fault history download

Reduces field failures and warranty claims