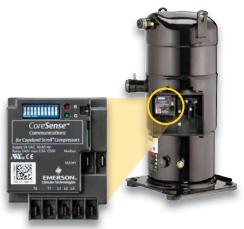

#### Commercial

**CoreSense Communications** 

### Commercial rooftop air conditioning and chillers

First of its kind communicating scroll compressor

Onboard Modbus communication

Integrated protection and phase monitoring

Diagnostic fault history over life of compressor

Featured on 13-40 HP Copeland Scroll compressors