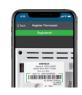

Press and hold the Sensi logo at the top of your screen for five seconds

Select Contractor Mode now at the top of your screen

Tap Register Thermostat

The scanner allows you to register multiple thermostats at one time. Scan and register all your Sensi thermostats at once to reduce your techs time on the job.