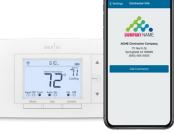

## Sensi keeps your contact information in front of customers.

With **Contractor Mode**, you can easily connect to every customer. Before installation, use the app to scan the barcode on any Sensi thermostat and register it to your company.

When the Enable Contractor Mode prompt pops up, select OK

Scan the bar code on the back of the Sensi

thermostat

Sign in to your existing Sensi account or follow the on-screen instructions to create a new account