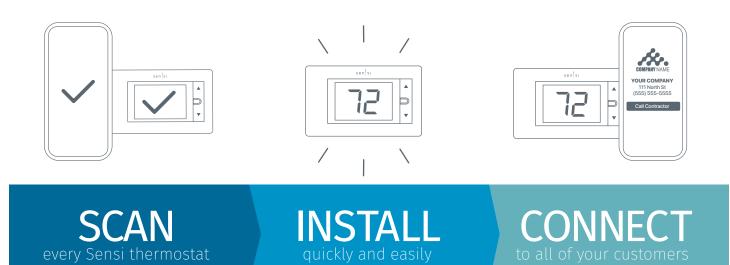

#### Here's how it works

Before you begin, make sure you're a registered Sensi partner. Sign-up at sensiregistration.com

| 1 |  |
|---|--|
|   |  |
|   |  |

Download the Sensi app to your Android or iOS device

When the Enable Contractor Mode prompt pops up, select OK

Scan the bar code on the back of the Sensi

thermostat

Sign in to your existing Sensi account or follow the on-screen instructions to create a new account

Press and hold the Sensi logo at the top of your screen for five seconds

Select Contractor Mode now at the top of your screen

Tap Register Thermostat

The scanner allows you to register multiple thermostats at one time. Scan and register all your Sensi thermostats at once to reduce your techs time on the job.