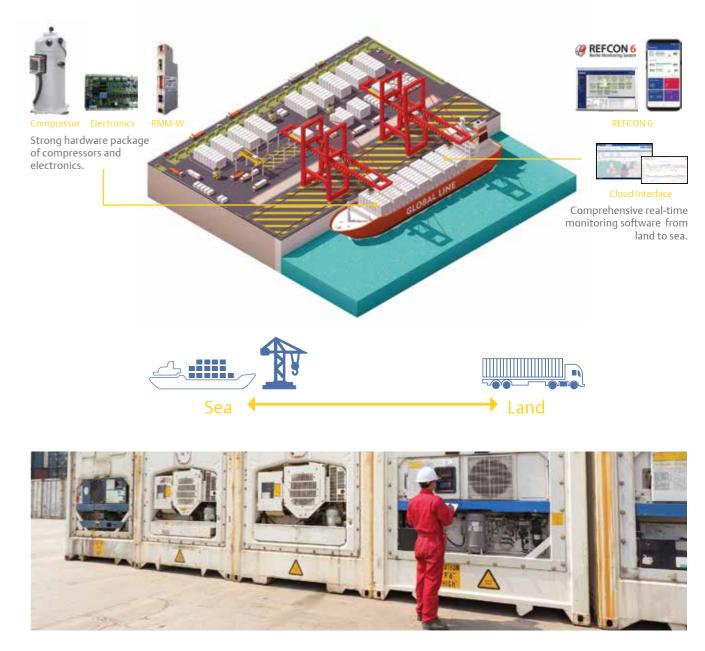

## Challenges

- Regulatory compliance
- High energy and maintenance cost
- Lost manhours on manual monitoring of reefer conditions

With over 35 years of experience, ProAct<sup>™</sup> Transport is a proven integrated hardware and software solution for container cold chain management.

## Success Case

When a Belgian-based shipping line introduced 20 new specialized reefer vessels into their fleet, they chose Emerson's REFCON 6 system. The automatic monitoring of reefer containers ensured continuously supervised cargo conditions at land & sea and received immediate notifications on reefer issues. Our transport solutions enabled safe cargo conditions throughout the shipment's entire journey from source to end destination.