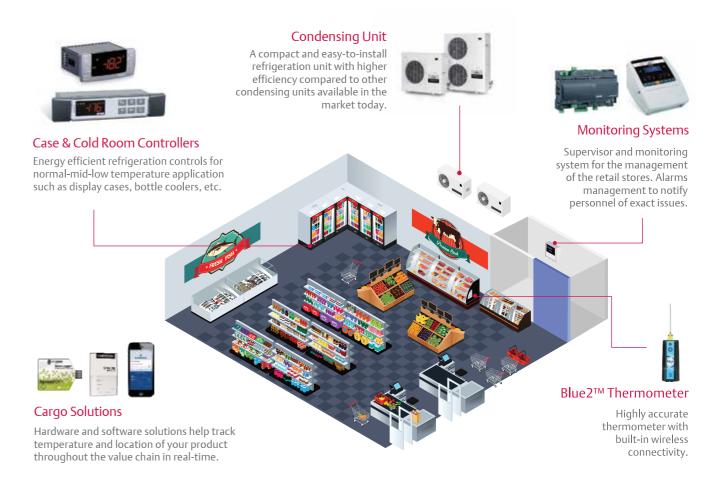

Food Retail

## Challenges

- Refrigerant leaks
- High energy consumption
- Reducing maintenance costs

- Maintaining shelf life
- Minimizing equipment downtime Inconsistent store standards

Our Intelligent Store™ solutions help manage disparate refrigeration and HVAC systems to deliver reduced life cycle cost.